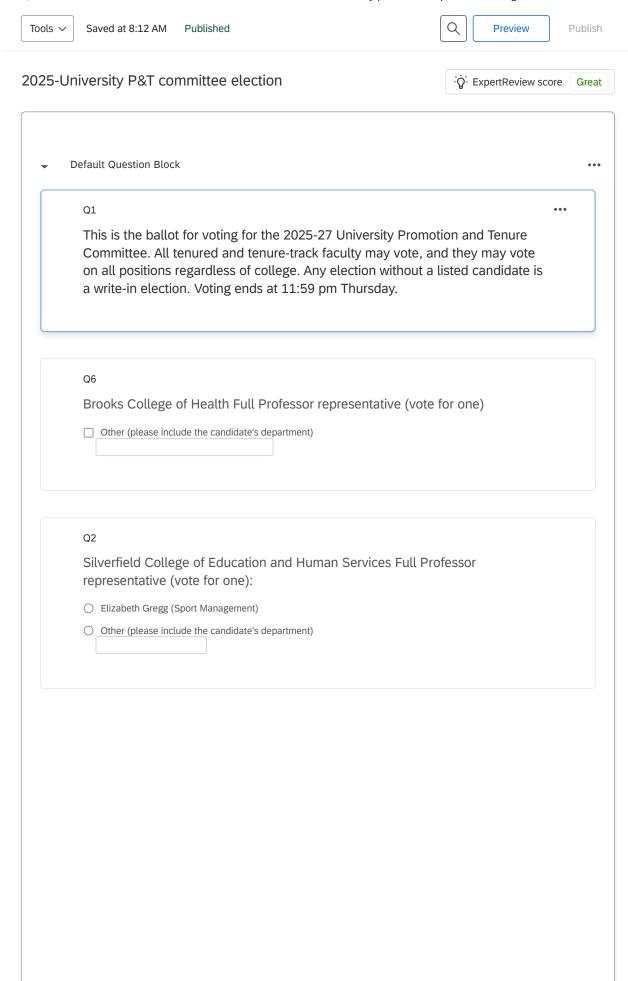

| Q9                            |                                                   |                  |
|-------------------------------|---------------------------------------------------|------------------|
| At-large representative       | s. Must be Full or Associate Professor. (vo       | te for three)    |
| ☐ Pieter de Jong (CCB)        |                                                   |                  |
| ☐ Nicholas de Villiers (COAS) |                                                   |                  |
| ☐ Terrie Galanti (SCOEHS)     |                                                   |                  |
| ☐ Holly Miller (COAS)         |                                                   |                  |
| ☐ Betsy Nies (COAS)           |                                                   |                  |
| ☐ Meghan Parkinson (SCOEH     | S)                                                |                  |
| ☐ Dan Richard (COAS)          |                                                   |                  |
| Other (please include the c   | andidate's Department)                            |                  |
|                               |                                                   |                  |
|                               |                                                   |                  |
|                               |                                                   |                  |
| Q7                            |                                                   | :Ġ:              |
| Clicking on the double        | arrow below will submit your ballot.              |                  |
| g · · · · · · · ·             |                                                   |                  |
|                               |                                                   |                  |
|                               |                                                   |                  |
|                               |                                                   |                  |
| •                             | ☐ Import from library                             | Add new question |
|                               | Add Block                                         |                  |
|                               | Add Block                                         |                  |
| End of Survey                 |                                                   |                  |
| We                            | thank you for your time spent taking this survey. |                  |
| vve                           |                                                   |                  |
|                               | Your response has been recorded.                  |                  |
|                               |                                                   |                  |